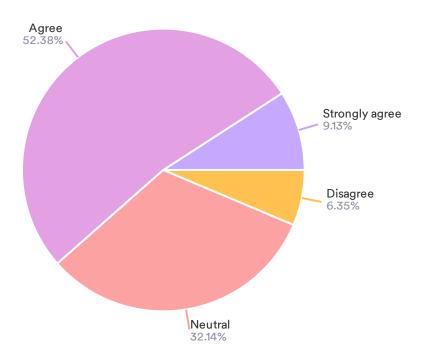

### 13. Telecare brings a lot of challenges with it

| Data              | Response | %      |
|-------------------|----------|--------|
| Strongly agree    | 23       | 9.13%  |
| Agree             | 132      | 52.38% |
| Neutral           | 81       | 32.14% |
| Disagree          | 16       | 6.35%  |
| Strongly disagree | 0        | 0.00%  |