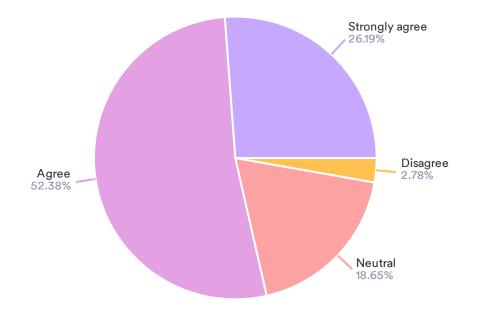

#### 9. I believe Telecare is helpful for the patients

| Data              | Response | %      |
|-------------------|----------|--------|
| Strongly agree    | 66       | 26.19% |
| Agree             | 132      | 52.38% |
| Neutral           | 47       | 18.65% |
| Disagree          | 7        | 2.78%  |
| Strongly disagree | 0        | 0.00%  |