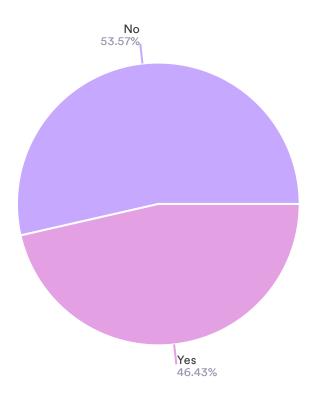

### 7. Do you need help using Telecare?

| Data | Response | %      |
|------|----------|--------|
| No   | 135      | 53.57% |
| Yes  | 117      | 46.43% |