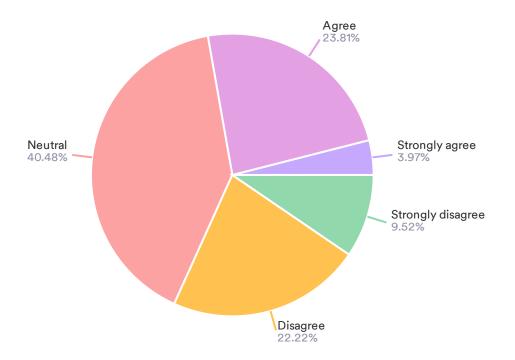

#### 16. My organization supports the use of Telecare

| Data              | Response | %      |
|-------------------|----------|--------|
| Strongly agree    | 10       | 3.97%  |
| Agree             | 60       | 23.81% |
| Neutral           | 102      | 40.48% |
| Disagree          | 56       | 22.22% |
| Strongly disagree | 24       | 9.52%  |