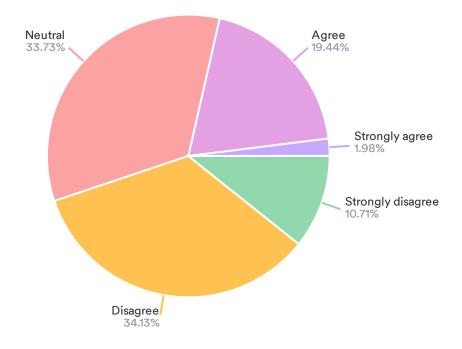

#### 17. I have the means and resources to use Telecare

| Data              | Response | %      |
|-------------------|----------|--------|
| Strongly agree    | 5        | 1.98%  |
| Agree             | 49       | 19.44% |
| Neutral           | 85       | 33.73% |
| Disagree          | 86       | 34.13% |
| Strongly disagree | 27       | 10.71% |