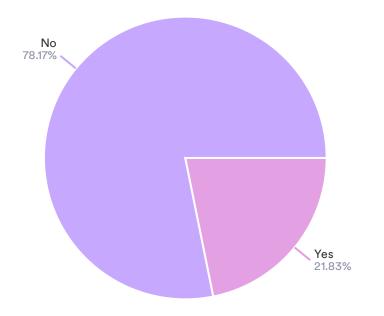

### 6. Have you ever used Telecare?

| Data | Response | %      |
|------|----------|--------|
| No   | 197      | 78.17% |
| Yes  | 55       | 21.83% |