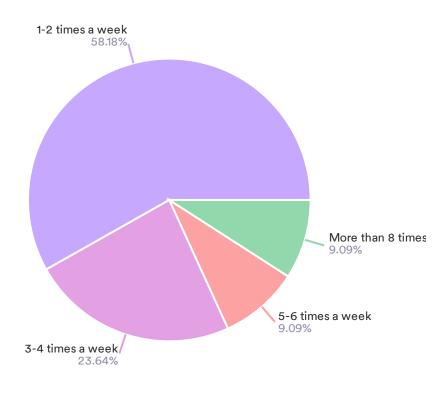

#### 6.3. How often do you choose an alternative to Telecare?

55 Responses- 197 Empty

| Data                     | Response | %      |
|--------------------------|----------|--------|
| 1-2 times a week         | 32       | 58.18% |
| 3-4 times a week         | 13       | 23.64% |
| 5-6 times a week         | 5        | 9.09%  |
| 7-8 times a week         | 0        | 0.00%  |
| More than 8 times a week | 5        | 9.09%  |