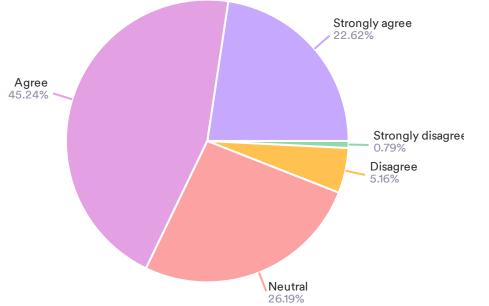

#### 8. I believe Telecare has an added value to my work

| Data              | Response | %      |
|-------------------|----------|--------|
| Strongly agree    | 57       | 22.62% |
| Agree             | 114      | 45.24% |
| Neutral           | 66       | 26.19% |
| Disagree          | 13       | 5.16%  |
| Strongly disagree | 2        | 0.79%  |