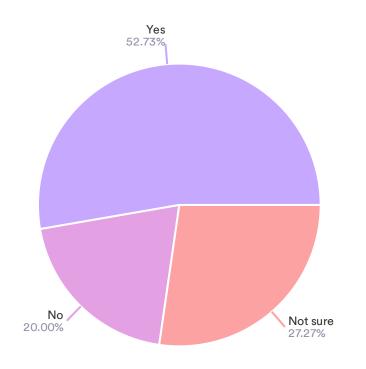

#### 6.2. Are you satisfied with the way you deliver Telecare to the patients?

55 Responses- 197 Empty

| <ul> <li>Data</li> </ul> | Response | %      |
|--------------------------|----------|--------|
| Yes                      | 29       | 52.73% |
| No                       | 11       | 20.00% |
| Not sure                 | 15       | 27.27% |