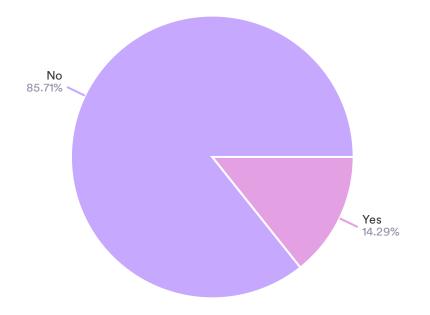

#### 20. Did you receive training for the use of Telecare?

| <ul> <li>Data</li> </ul> | Response | %      |
|--------------------------|----------|--------|
| No                       | 216      | 85.71% |
| Yes                      | 36       | 14.29% |