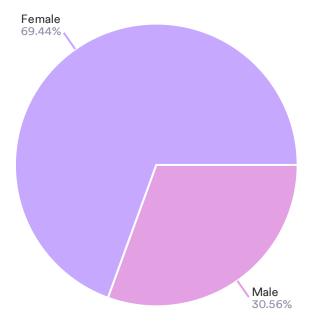

| Data                   | Response | %      |
|------------------------|----------|--------|
| Female                 | 175      | 69.44% |
| Male                   | 77       | 30.56% |
| Prefer not do disclose | 0        | 0.00%  |