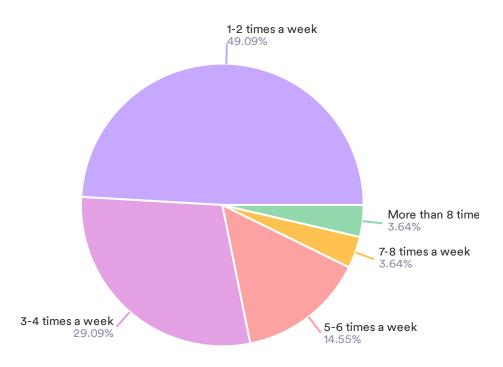

#### 6.1. How often do you use Telecare?

| Data                     | Response | %      |
|--------------------------|----------|--------|
| 1-2 times a week         | 27       | 49.09% |
| 3-4 times a week         | 16       | 29.09% |
| 5-6 times a week         | 8        | 14.55% |
| 7-8 times a week         | 2        | 3.64%  |
| More than 8 times a week | 2        | 3.64%  |