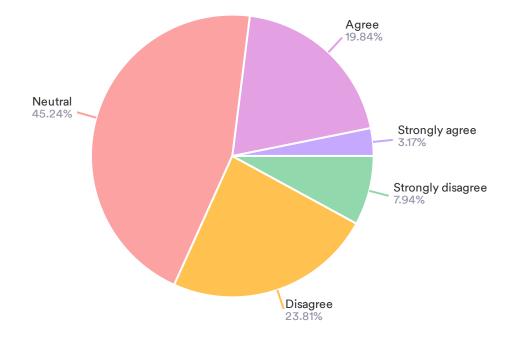

#### 12. Telecare is difficult to employ

| <ul> <li>Data</li> </ul> | Response | %      |
|--------------------------|----------|--------|
| Strongly agree           | 8        | 3.17%  |
| Agree                    | 50       | 19.84% |
| Neutral                  | 114      | 45.24% |
| Disagree                 | 60       | 23.81% |
| Strongly disagree        | 20       | 7.94%  |