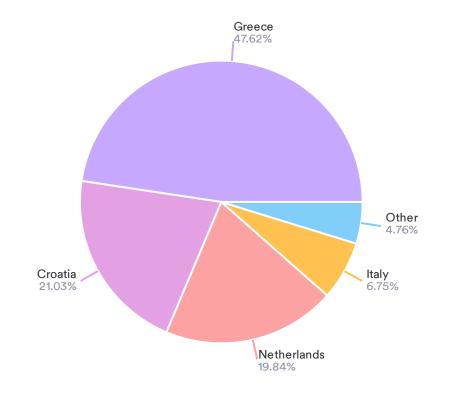

| Data        | Response | %      |
|-------------|----------|--------|
| Greece      | 120      | 47.62% |
| Croatia     | 53       | 21.03% |
| Netherlands | 50       | 19.84% |
| Italy       | 17       | 6.75%  |
| Germany     | 0        | 0.00%  |
| Belgium     | 0        | 0.00%  |
| Other       | 12       | 4.76%  |