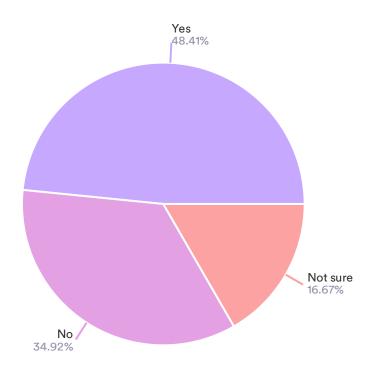

### 5. Do you know Telecare practices?

| Data     | Response | %      |
|----------|----------|--------|
| Yes      | 122      | 48.41% |
| No       | 88       | 34.92% |
| Not sure | 42       | 16.67% |