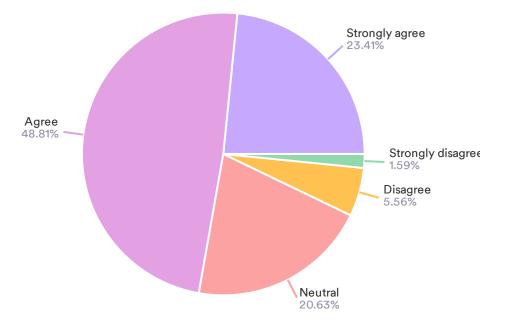

#### 10. I can assist more patients using Telecare

| Data              | Response | %      |
|-------------------|----------|--------|
| Strongly agree    | 59       | 23.41% |
| Agree             | 123      | 48.81% |
| Neutral           | 52       | 20.63% |
| Disagree          | 14       | 5.56%  |
| Strongly disagree | 4        | 1.59%  |