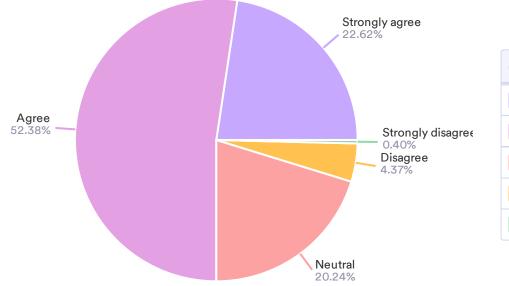

#### 11. I believe that medical tests can be supported using Telecare

| ■ Data            | Response | %      |
|-------------------|----------|--------|
| Strongly agree    | 57       | 22.62% |
| Agree             | 132      | 52.38% |
| Neutral           | 51       | 20.24% |
| Disagree          | 11       | 4.37%  |
| Strongly disagree | 1        | 0.40%  |