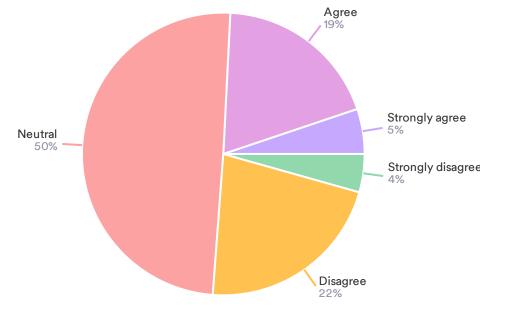

#### 14. I prefer working with alternatives to Telecare

| Data              | Response | %   |
|-------------------|----------|-----|
| Strongly agree    | 13       | 5%  |
| Agree             | 48       | 19% |
| Neutral           | 125      | 50% |
| Disagree          | 55       | 22% |
| Strongly disagree | 11       | 4%  |