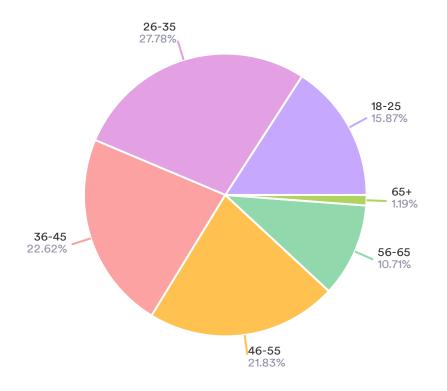

| 2. <i>i</i> | \ge |
|-------------|-----|
|-------------|-----|

252 Responses

| Data  | Response | %      |
|-------|----------|--------|
| 18-25 | 40       | 15.87% |
| 26-35 | 70       | 27.78% |
| 36-45 | 57       | 22.62% |
| 46-55 | 55       | 21.83% |
| 56-65 | 27       | 10.71% |
| 65+   | 3        | 1.19%  |