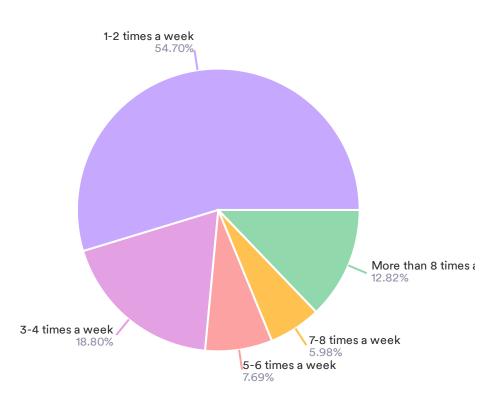

#### 7.1. If yes, how often do you need help using Telecare?

117 Responses- 135 Empty

| Data                     | Response | %      |
|--------------------------|----------|--------|
| 1-2 times a week         | 64       | 54.70% |
| 3-4 times a week         | 22       | 18.80% |
| 5-6 times a week         | 9        | 7.69%  |
| 7-8 times a week         | 7        | 5.98%  |
| More than 8 times a week | 15       | 12.82% |