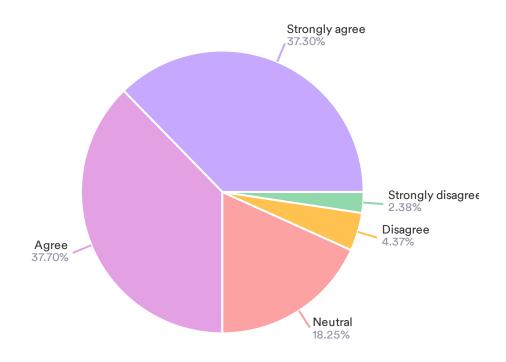

#### 21. I am willing to be trained on using Telecare solutions

| Data              | Response | %      |
|-------------------|----------|--------|
| Strongly agree    | 94       | 37.30% |
| Agree             | 95       | 37.70% |
| Neutral           | 46       | 18.25% |
| Disagree          | 11       | 4.37%  |
| Strongly disagree | 6        | 2.38%  |