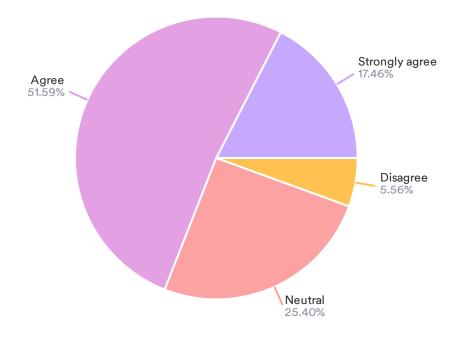

#### 15. I believe Telecare will evolve into routine practice for healthcare

| Data              | Response | %      |
|-------------------|----------|--------|
| Strongly agree    | 44       | 17.46% |
| Agree             | 130      | 51.59% |
| Neutral           | 64       | 25.40% |
| Disagree          | 14       | 5.56%  |
| Strongly disagree | 0        | 0.00%  |