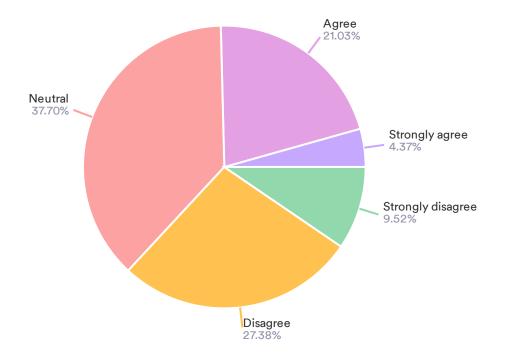

#### 18. I have the technical skills to use Telecare

| Data              | Response | %      |
|-------------------|----------|--------|
| Strongly agree    | 11       | 4.37%  |
| Agree             | 53       | 21.03% |
| Neutral           | 95       | 37.70% |
| Disagree          | 69       | 27.38% |
| Strongly disagree | 24       | 9.52%  |